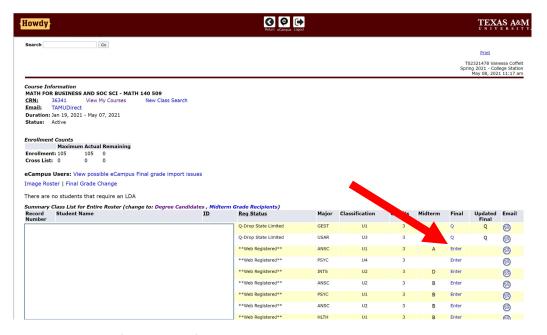

Enter howdy portal and go to your class roster. Click enter for any student.

Now click Import final Grades from Canvas

Follow the steps and you should see this verification screen: