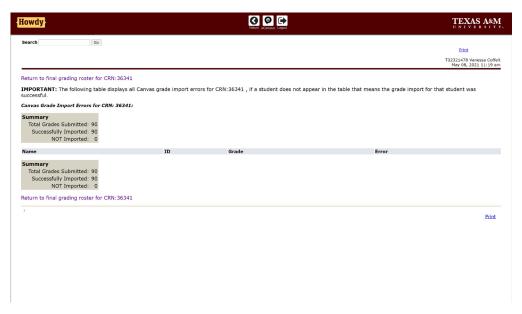

Enter howdy portal and go to your class roster. Click enter for any student.

Now click Import final Grades from Canvas

Follow the steps and you should see this verification screen: