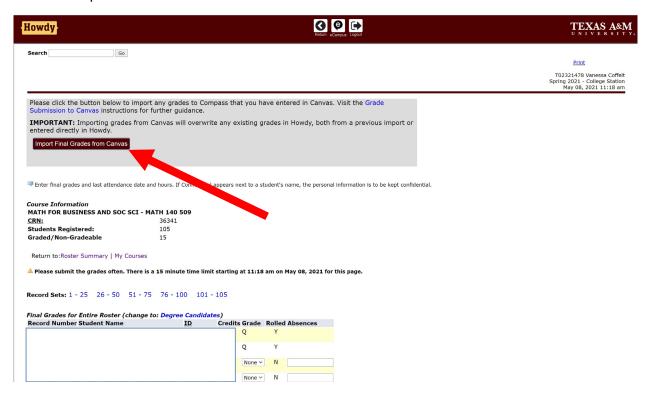

Enter howdy portal and go to your class roster. Click enter for any student.

Now click Import final Grades from Canvas

Follow the steps and you should see this verification screen: